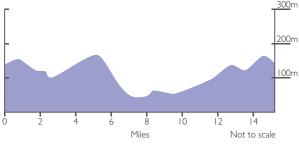

# Places of interest

Farley Mount Country Park 01962 846034

Over 1,000 acres of downland and beautiful woodland with miles of paths and trails, ideal for walking and picnicking. Crab Wood is both nature reserve and ancient coppice woodland, rich in wildlife. Open at all times.

#### www3.hants.gov.uk/countryside/fmcp.html

#### Railways

Nearest Railway Station is Winchester, 3 miles from start.

Railway Enquiries 08457 484950 www.nationalrail.co.uk

## Maps

If you wish to plan your own route in this area, you may find the following Ordnance Survey maps useful:

Explorer 131 and 132

#### Clockwise route cross section





## About the passport

The **Culture-all** Passport gives up to 2 adults and 2 children 12 months' unlimited, access & parking to a world of fun, at one price. To find out more go to www.hants.gov.uk/passport

Lesign by Acanthus | www.acanthus-colour.co.uk





Links with: Sparsholt trail, West Wood trail



Hampshire County Council





Start at Crab Wood car park (Grid ref. 433 293) Т **19** At triangle of grass Turn Left onto Home Lane to Crossroads. 3 Continue Straight Across to grass track through gate. Track narrows through trees and descends steeply. 22 As road bends sharp left, continue Straight on to track (Beware of other users). passing cottage and post box. Bear Right at Heath Close Corner. Before climbing, 23 At staggered bridleway junction, go Straight on crossing 4 Turn