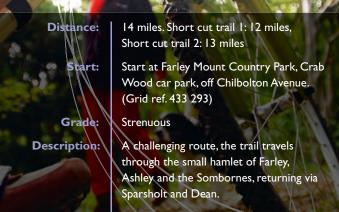

Lesign by Acanthus | www.acanthus-colour.co.uk

Links with: Sparsholt trail, West Wood trail

Hampshire County Council

Start at Crab Wood car park (Grid ref. 433 293) Т **19** At triangle of grass Turn Left onto Home Lane to Crossroads. 3 Continue Straight Across to grass track through gate. Track narrows through trees and descends steeply. 22 As road bends sharp left, continue Straight on to track (Beware of other users). passing cottage and post box. Bear Right at Heath Close Corner. Before climbing, 23 At staggered bridleway junction, go Straight on crossing 4 Turn Left along track to Farm. field to road. **10** After gate Turn Left and continue along Clarendon Way with steep descent, Crawley track narrows to Sarum Road. Rookery Manor and Farm **14** Turn Right at Little T-junction. Somborne V/ Up Somborne 15 Turn Right onto track and continue No Man's Land south to T-junction 1 King's Chalkvale Somborne **18** Turn Right at Farm Dean junction. Ashley Sparshol Newbarn Castle Farm (remains of) West Wood Crab Wood Sarum Road Winchester Sarum Road Farley Mount Monument Parnholt Wood 1 Heath Close Corner Airstrip KEY Additions to 'standard' key: – – Short-cut I Farm WC Public conveniences Berrydown --- Short-cut 2 Farley PH Public House Gate Farm - Sparsholt Off-Road Cycle Trail Church Car Park Up hill ٨ (Start/finish at Crab Wood Car Park) Power lines ······ Westwood Off-Road Cycle Trail Down hill ふ Church